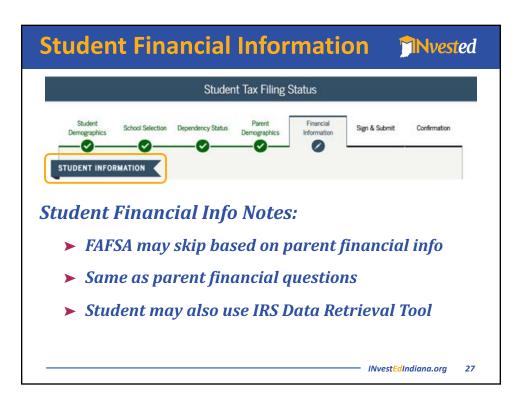

|                         |                                                               | Paren                | t Tax Filing S         | tatus                    |               |              |
|-------------------------|---------------------------------------------------------------|----------------------|------------------------|--------------------------|---------------|--------------|
| Student<br>Demographics | School Selection                                              | Dependency Status    | Parent<br>Demographics | Financial<br>Information | Sign & Submit | Confirmation |
| PARENT INFORM           |                                                               |                      |                        |                          |               |              |
|                         |                                                               |                      |                        |                          |               |              |
|                         | ber – us                                                      | sina 20:             | <b>17 tax</b> 1        | return                   | inform        | ation        |
| ememl                   |                                                               | sing 202<br>s & W2's | <b>17 tax</b> 1        | return                   | inform        | ation        |
| ememl<br>► Tax          | returns                                                       |                      |                        |                          |               | ation        |
| ememl<br>► Tax<br>► May | returns                                                       | s & W2's             |                        |                          |               | ation        |
| ememl<br>► Tax<br>► May | returns<br>y be able<br>Retrieval Tool<br>er and easier if yo | s & W2's             | RS Data                | Retrie                   | val Tool      |              |