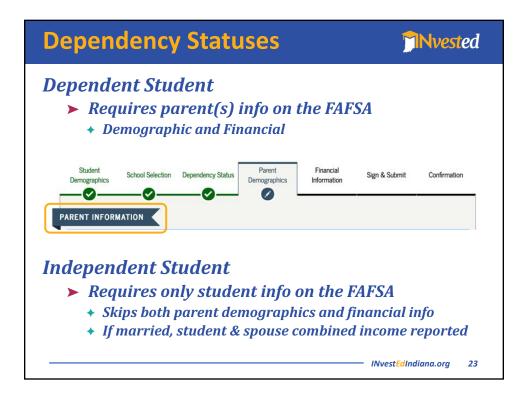

| Who is the Parent?                                                                                                                                                       |                                                                                                                                                                                                      |  |  |
|--------------------------------------------------------------------------------------------------------------------------------------------------------------------------|------------------------------------------------------------------------------------------------------------------------------------------------------------------------------------------------------|--|--|
| <ul> <li>Biological or adoptive parent is starting point</li> <li>Then review marital status chart below to determine which parent(s) info is needed on FAFSA</li> </ul> |                                                                                                                                                                                                      |  |  |
| Marital Status                                                                                                                                                           | Whose information needs provided                                                                                                                                                                     |  |  |
| Married or unmarried<br>and living together                                                                                                                              | Both Parents                                                                                                                                                                                         |  |  |
| Divorced, separated or<br>never married                                                                                                                                  | The parent the student lived with more during the<br>past 12 months. If that time is even then provide<br>information for the parent that provided more<br>financial support for the past 12 months. |  |  |
| Remarried after<br>widowed or divorced                                                                                                                                   | Parent and step-parent                                                                                                                                                                               |  |  |
| Widowed                                                                                                                                                                  | Single parent                                                                                                                                                                                        |  |  |