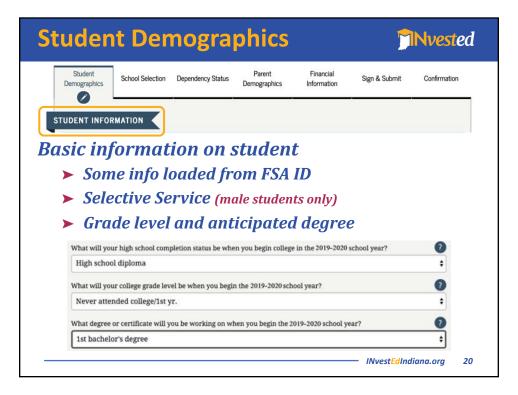

| R I am a parent, preparer, or student from a Freely Associated State |
| Start 2019-2020 FAFSA<br>Create Save Key – 4 to 8 c                                                                                                                                                                            | START 2019-2020 FAFSA                                                |
|                                                                                                                                                                                                                                | INvestEdIndiana.org 19                                               |



| chool Selection TNvester