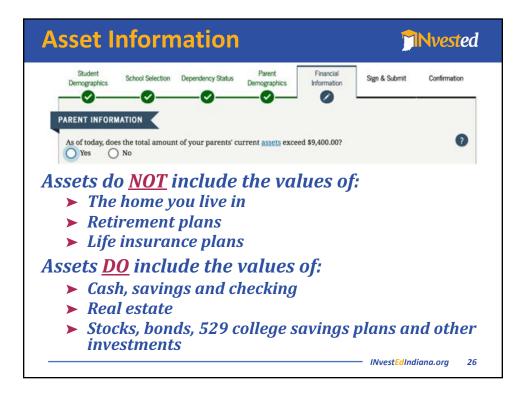

|                         |                                                               | Paren                | t Tax Filing S         | tatus                    |               |              |
|-------------------------|---------------------------------------------------------------|----------------------|------------------------|--------------------------|---------------|--------------|
| Student<br>Demographics | School Selection                                              | Dependency Status    | Parent<br>Demographics | Financial<br>Information | Sign & Submit | Confirmation |
| PARENT INFORM           |                                                               |                      |                        |                          |               |              |
|                         |                                                               |                      |                        |                          |               |              |
|                         | ber – us                                                      | sina 20:             | <b>17 tax</b> 1        | return                   | inform        | ation        |
| ememl                   |                                                               | sing 202<br>s & W2's | <b>17 tax</b> 1        | return                   | inform        | ation        |
| ememl<br>► Tax          | returns                                                       |                      |                        |                          |               | ation        |
| ememl<br>► Tax<br>► May | returns                                                       | s & W2's             |                        |                          |               | ation        |
| ememl<br>► Tax<br>► May | returns<br>y be able<br>Retrieval Tool<br>er and easier if yo | s & W2's             | RS Data                | Retrie                   | val Tool      |              |