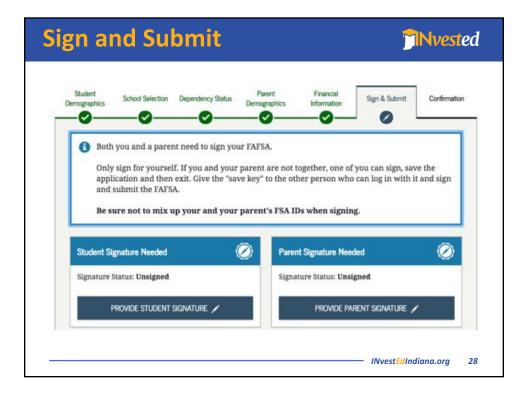

|                         |                                                               | Paren                | t Tax Filing S         | tatus                    |               |              |
|-------------------------|---------------------------------------------------------------|----------------------|------------------------|--------------------------|---------------|--------------|
| Student<br>Demographics | School Selection                                              | Dependency Status    | Parent<br>Demographics | Financial<br>Information | Sign & Submit | Confirmation |
| PARENT INFORM           |                                                               |                      |                        |                          |               |              |
|                         |                                                               |                      |                        |                          |               |              |
|                         | ber – us                                                      | sina 20:             | <b>17 tax</b> 1        | return                   | inform        | ation        |
| ememl                   |                                                               | sing 202<br>s & W2's | <b>17 tax</b> 1        | return                   | inform        | ation        |
| ememl<br>► Tax          | returns                                                       |                      |                        |                          |               | ation        |
| ememl<br>► Tax<br>► May | returns                                                       | s & W2's             |                        |                          |               | ation        |
| ememl<br>► Tax<br>► May | returns<br>y be able<br>Retrieval Tool<br>er and easier if yo | s & W2's             | RS Data                | Retrie                   | val Tool      |              |