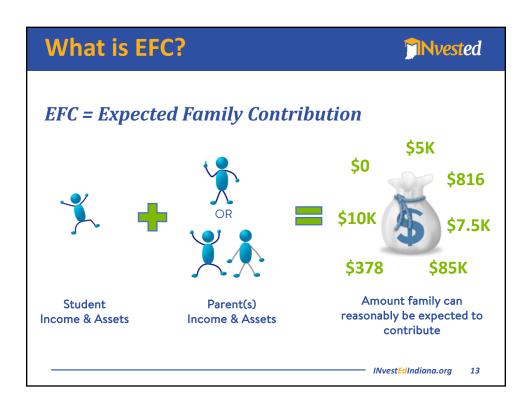

| College Costs                                                                                                      |        | <b>)</b>                                                                                                 | Nvested                          |
|--------------------------------------------------------------------------------------------------------------------|--------|----------------------------------------------------------------------------------------------------------|----------------------------------|
| Direct Costs <ul> <li>What you pay to the college</li> <li>Tuition &amp; Fees</li> <li>Room &amp; Board</li> </ul> | 5      | Cost of Attendand<br>Direct costs +<br>required estin<br>Books & Supp<br>Transportatio<br>Living Expense | federally<br>mates<br>l