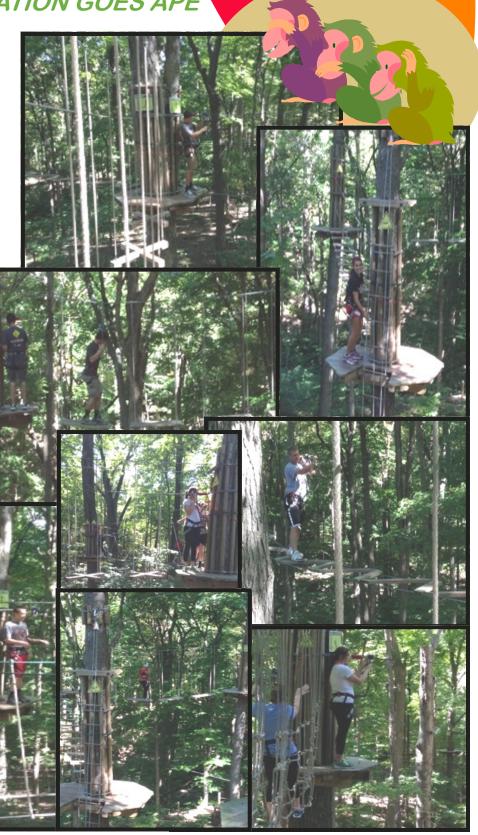

# PHYSICAL EDUCATION IS NOT YOUR MOM AND DAD'S PE CLASS ANYMORE!

iss Shively's Advanced Fitness class and Mr. Foster's Lifetime Fitness class traveled to Eagle Creek Park in Indianapolis on September 25 to "Go Ape"! Go Ape is an obstacle course in the tree tops with ziplining at the end of each obstacle. The students and chaperones (Mrs. Tanner, Mrs. Crank, and Mrs. Debbie Price) survived the course on a beautiful day. After a thorough session on the instructions and safety rules, learning important terms like "Always Stay Connected", the groups were sent out to the course.

The participants were challenged both mentally and physically. Other students saw the value of this as an educational and social experience. In her essay on the field trip Sierra Preston wrote: "I enjoyed the small boards that were posted at the base of each starting tree that gave climbers information about various primates. I was able to learn interesting information about the different species and facts about them that I had never heard. I learned chimpanzees can live from forty to sixty years and weigh up to one hundred and twenty pounds. These boards also pointed out that many, if not all, the species were endangered and need to be protected. In conclusion, I thoroughly enjoyed my day at

#### (Continued from page 2)

Go Ape and hope to return in the near future for more "ape"tastic climbing." The students had an excellent experience and learned many lessons. Not only did they get a great physical workout but mental and social skills were expanded. Many students conquered a fear of heights.